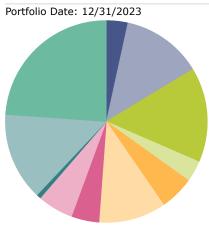

#### Equity Sectors (Morningstar) - Environmental Impact Pool

Source: Morningstar Direct

|                                       | %     |
|---------------------------------------|-------|
| Basic Materials                       | 3.4   |
| <ul> <li>Consumer Cyclical</li> </ul> | 12.9  |
| Financial Services                    | 15.2  |
| Real Estate                           | 3.4   |
| Consumer Defensive                    | 5.5   |
| Healthcare                            | 10.8  |
| Utilities                             | 4.4   |
| Communication Services                | 5.7   |
| Energy                                | 0.7   |
| Industrials                           | 14.1  |
| <ul> <li>Technology</li> </ul>        | 23.9  |
| Total                                 | 100.0 |