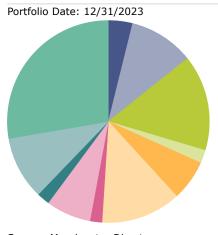

#### Equity Sectors (Morningstar) - Social Impact Pool

Source: Morningstar Direct

| Total                                  | 100.0 |
|----------------------------------------|-------|
| Technology                             | 27.7  |
| <ul> <li>Industrials</li> </ul>        | 10.1  |
| Energy                                 | 2.1   |
| Communication Services                 | 7.2   |
| Utilities                              | 1.9   |
| Healthcare                             | 12.8  |
| Consumer Defensive                     | 6.5   |
| Real Estate                            | 2.1   |
| <ul> <li>Financial Services</li> </ul> | 15.3  |
| <ul> <li>Consumer Cyclical</li> </ul>  | 10.4  |
| <ul> <li>Basic Materials</li> </ul>    | 3.9   |
|                                        | %     |