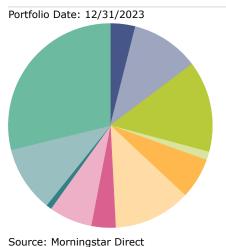

#### Equity Sectors (Morningstar) - Broad ESG Impact Pool

% Basic Materials 3.9 Consumer Cyclical 10.8 Financial Services 14.4 Real Estate 1.3 Consumer Defensive 6.4 Healthcare 12.2 Utilities 3.8 Communication Services 6.9 Energy 0.9 10.4 Industrials Technology 28.8 100.0 Total